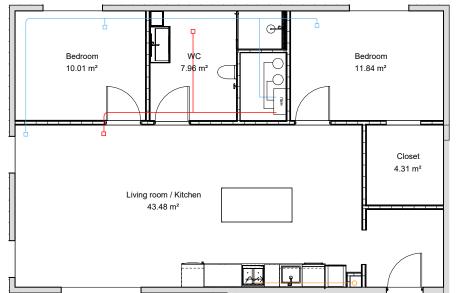

00 All floors Ventilation plan - Big Apartment00 All fl1 : 1001 : 100



### <u>Legend</u>

- Exhaust
- \_\_\_\_\_ Supply



## <u>HRU Unit</u>

The unit will be an Exhausto VEX33DM. Dimensions: 685 x 324 mm

# Airflow:

- Minimum 95 m<sup>3</sup>/h
- Nominal 233 m<sup>3</sup>/h
- Maximum 333 m<sup>3</sup>/h

#### <u>Ducts</u>

Ventilation Duct is ø125 mm, which is pre-determined by the producer.



PROJECT: Multistory Building

SUBJECT: Ventilation - All Floors

DRAWN BY: Dimitrian Cebotaru



## 00 All floors Ventilation - Small Apartment

# VIA Built Environment & Engineering Campus Horsens

| DATE: 10/12/23  | STAGE: Project Proposal |
|-----------------|-------------------------|
| SCALE: 1:100    | I17_F06_H1_N09          |
| CLASS: AH41-23S |                         |