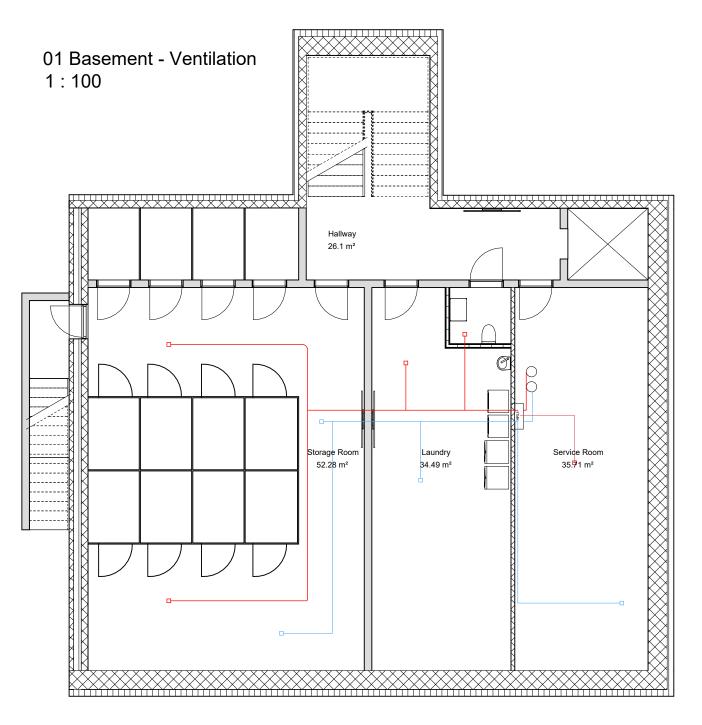

## <u>HRU Unit</u>

The unit will be an Exhausto VEX33DM. Dimensions: 685 x 324 mm

# Airflow:

- Minimum 95 m<sup>3</sup>/h
- Nominal 233 m<sup>3</sup>/h
- Maximum 333 m<sup>3</sup>/h

#### <u>Ducts</u>

Ventilation Duct is ø125 mm, which is pre-determined by the producer.

PROJECT: Multistory Building

SUBJECT: Ventilation - All Floors

DRAWN BY: Dimitrian Cebotaru