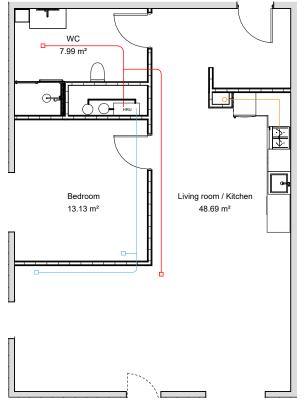

00 All floors Ventilation plan - Big Apartment00 All fl1 : 1001 : 100



### <u>Legend</u>

- Exhaust
- \_\_\_\_\_ Supply



## <u>HRU Unit</u>

The unit will be an Exhausto VEX33DM. Dimensions: 685 x 324 mm

# Airflow:

- Minimum 95 m<sup>3</sup>/h
- Nominal 233 m<sup>3</sup>/h
- Maximum 333 m<sup>3</sup>/h

#### <u>Ducts</u>

Ventilation Duct is ø125 mm, which is pre-determined by the producer.



PROJECT: Multistory Building

SUBJECT: Ventilation - All Floors

DRAWN BY: Dimitrian Cebotaru



## 00 All floors Ventilation - Small Apartment

# VIA Built Environment & Engineering Campus Horsens

| DATE: 10/12/23  | STAGE: Project Proposal |
|-----------------|-------------------------|
| SCALE: 1:100    | I17_F06_H1_N09          |
| CLASS: AH41-23S |                         |