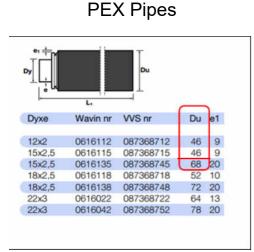

# Pipes used: ø68

We will use PEX pipes from Wavin. The pipes itself for will be ø15. The insulation is 20mm and 33mm guide tube.