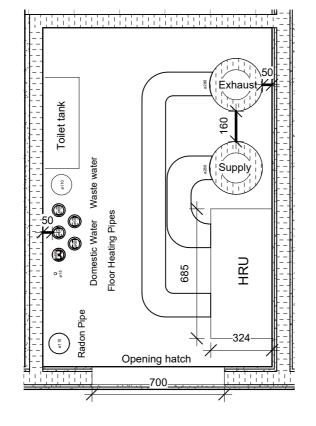

### **HRU Unit**

The unit will be an Exhausto VEX33DM. Dimensions: 685 x 324 mm

### **Ducts**

Ventilation Duct is ø125 mm, which is pre-determined by the producer. Both supply and extract main ducts are insulated by 60mm on both sides.

### **Opening Hatch**

The opening hatch is 700mm

VIA University College

VIA Built Environment & Engineering **Campus Horsens** 

| PROJECT: Multistory Building | DATE: 11/06/23  |                |
|------------------------------|-----------------|----------------|
| SUBJECT: Installation Shaft  | SCALE: 1:20     | I17_F06_H1_N18 |
| DRAWN BY: Dimitrian Cebotaru | CLASS: AH41-23S |                |