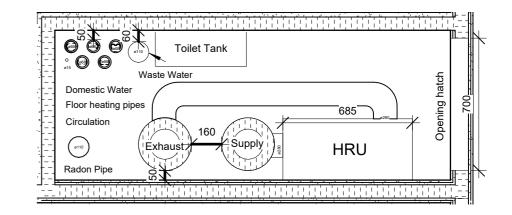

### **HRU Unit**

The unit will be an Exhausto VEX33DM. Dimensions: 685 x 324 mm

### **Ducts**

Ventilation Duct is ø125 mm, which is pre-determined by the producer. Both supply and extract main ducts are insulated by 60mm on both sides.

### **Opening Hatch**

The opening hatch is 700mm

VIA University College

VIA Built Environment & Engineering **Campus Horsens** 

| PROJECT: Multistory Building | DATE: 11/06/23  |                |
|------------------------------|-----------------|----------------|
| SUBJECT: Installation Shaft  | SCALE: 1:20     | I17_F06_H1_N18 |
| DRAWN BY: Dimitrian Cebotaru | CLASS: AH41-23S |                |