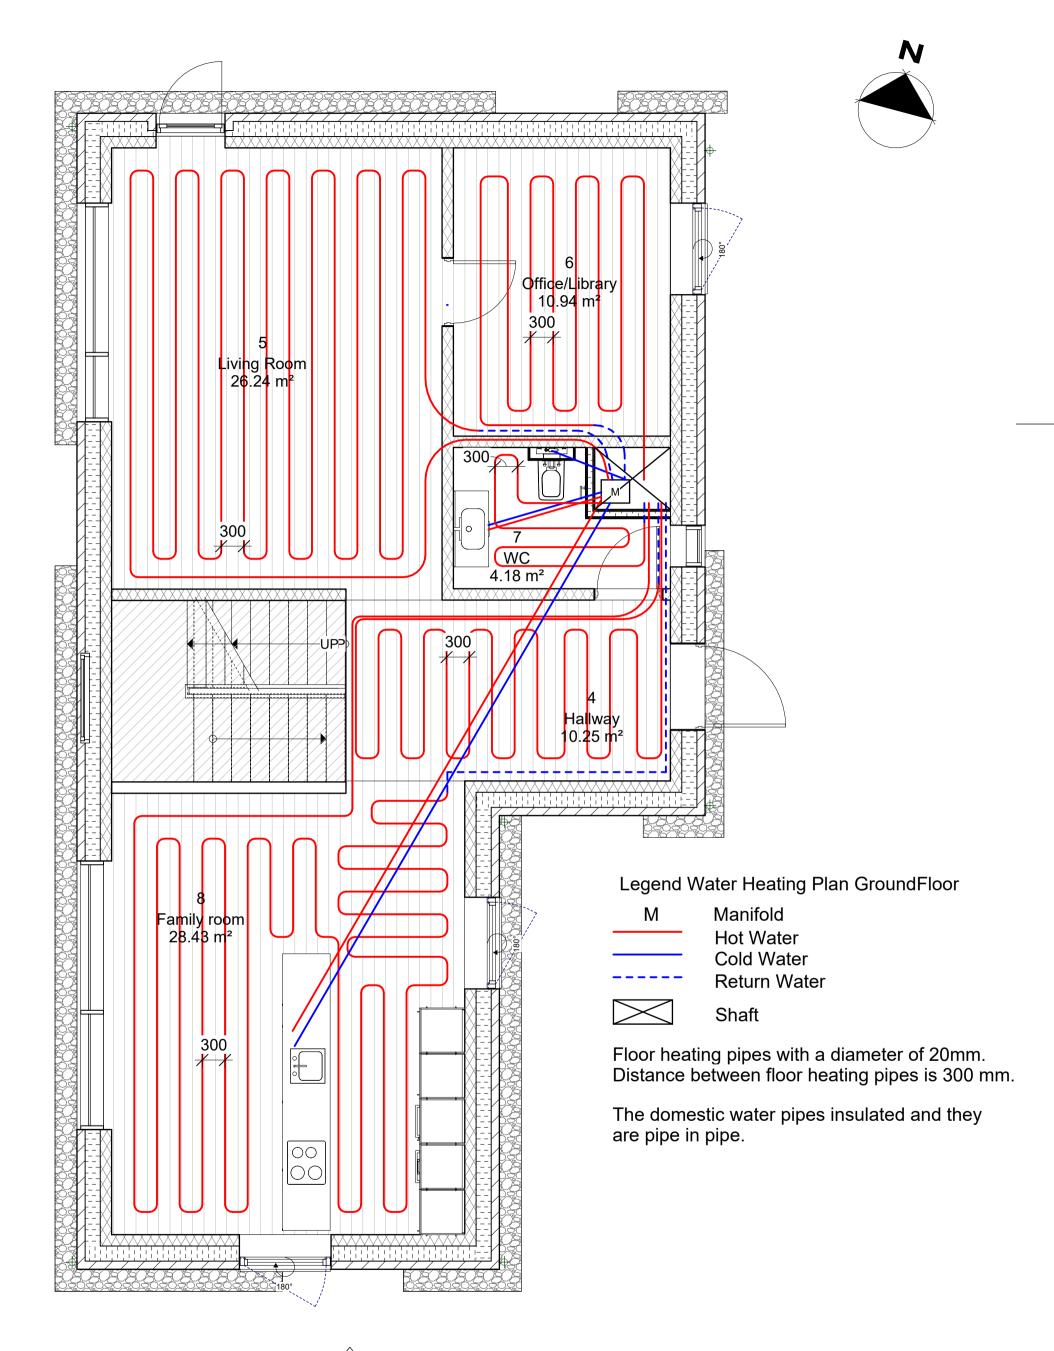

IXX\_K01\_TXX\_H1\_EX\_N24

Bring ideas to life VIA University College

VIA Built Environment & Engineering Campus Horsens

 $IXX\_K01\_TXX\_H1\_EX\_N25$ 

| PROJECT: | 2 storey house with basement       | DATE: 12/12/22  |  |
|----------|------------------------------------|-----------------|--|
| SUBJECT: | Water and Heating Plan Groundfloor | SCALE: 1:50     |  |
| DRAWN BY | · Dimtrian Cebotaru                | CLASS: AH21-22S |  |