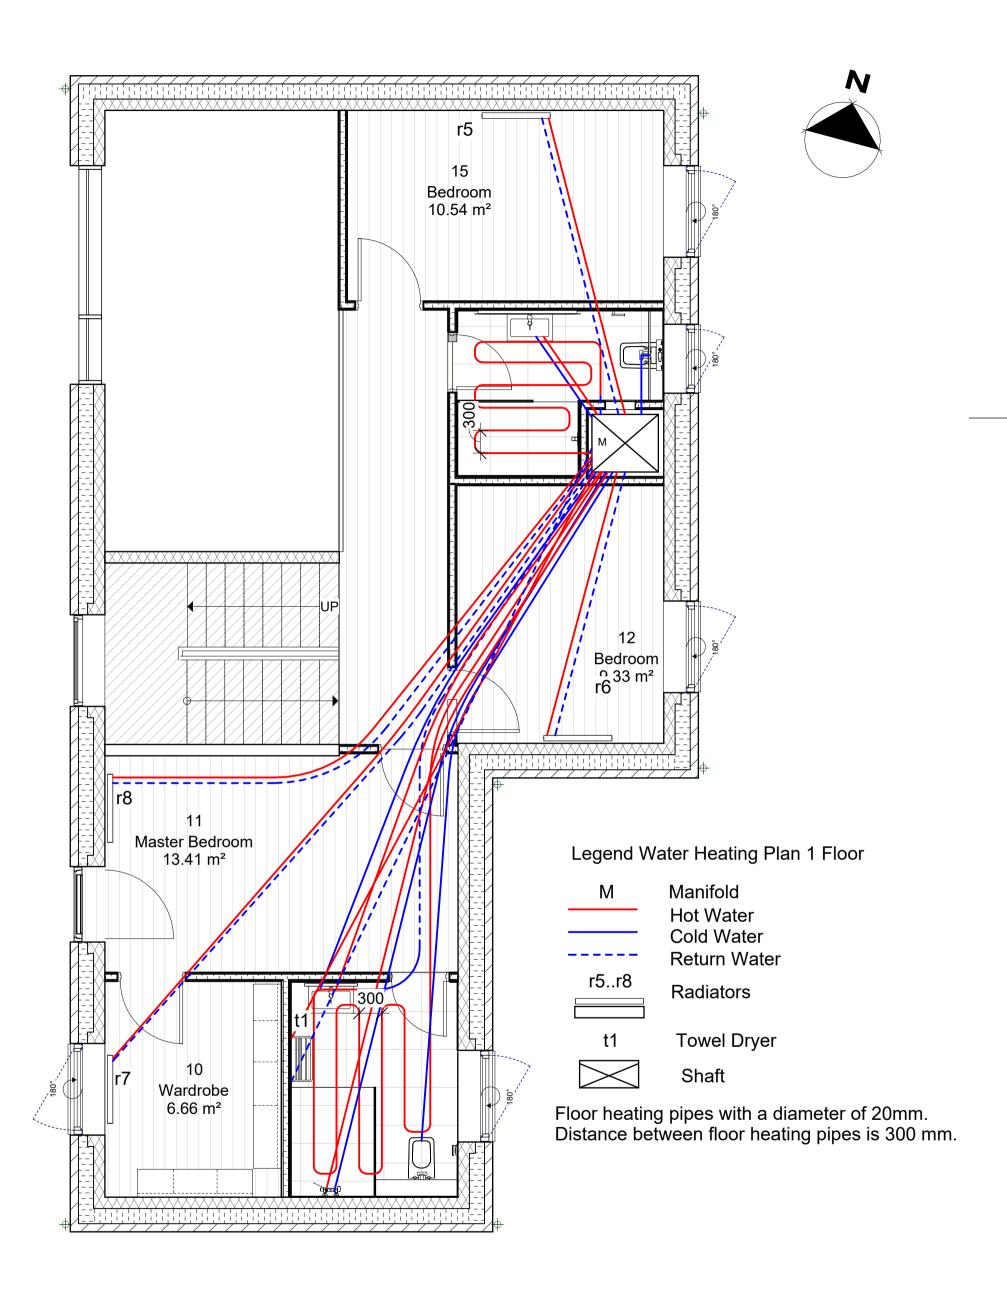

Bring ideas to life VIA University College

VIA Built Environment & Engineering Campus Horsens

IXX\_K01\_TXX\_H1\_EX\_N26

| PROJECT: 2 storey house with basement   | DATE: 12/13/22  |  |
|-----------------------------------------|-----------------|--|
| SUBJECT: Water and Heating Plan 1 Floor | SCALE: 1:50     |  |
| DRAWN BY: Dimitrian Cebotaru            | CLASS: AH21-22S |  |