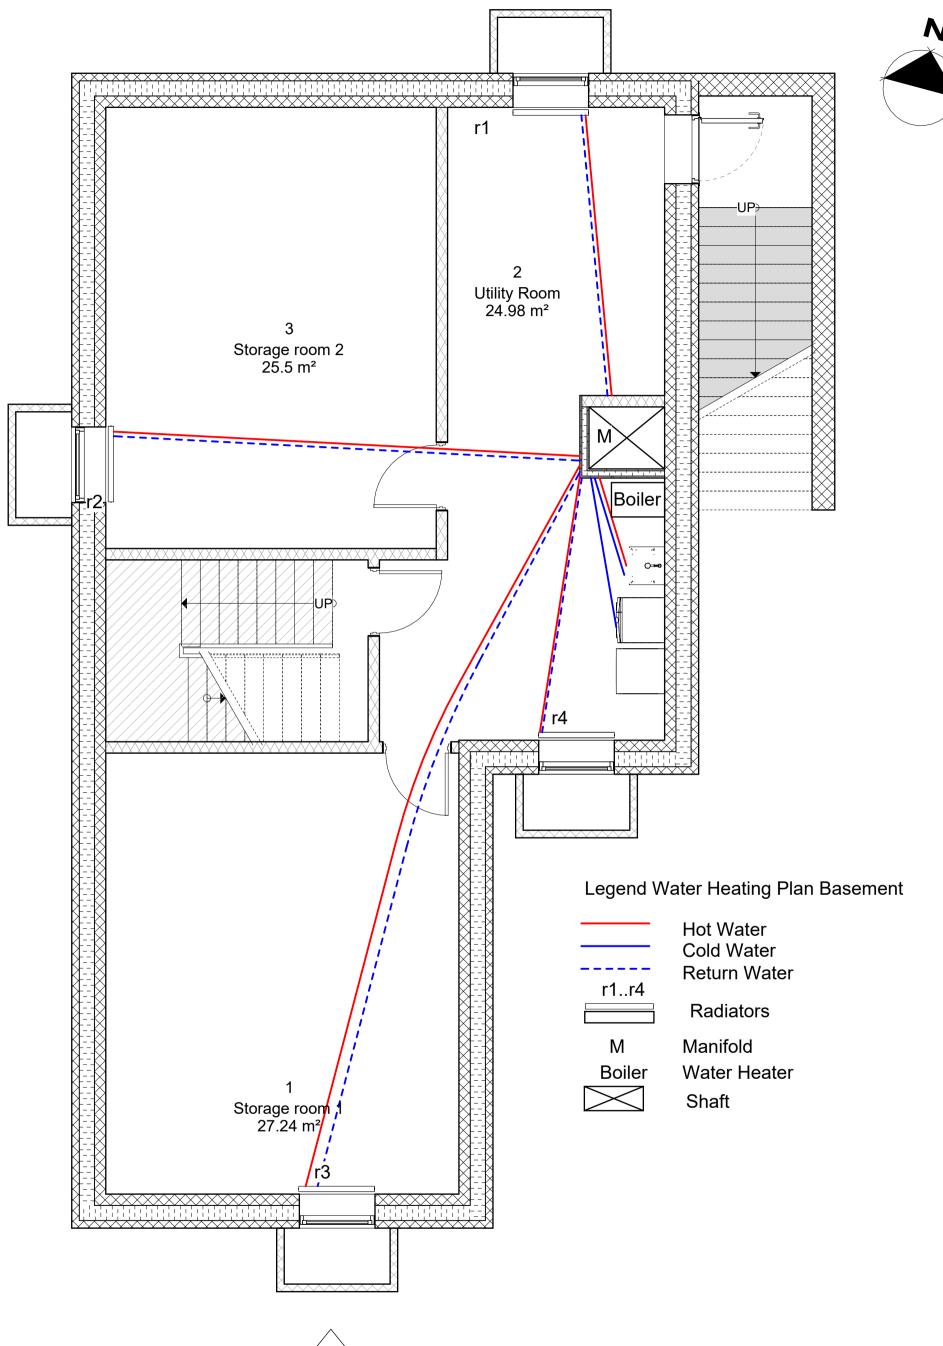

Bring ideas to life VIA University College VIA Built Environment & Engineering Campus Horsens

| PROJECT: 2 storey house with basement   | DATE: 12/12/22  |
|-----------------------------------------|-----------------|
| SUBJECT: Water and Heating Plan Basment | SCALE: 1:50     |
| DRAWN BY: Dimitrian Cebotaru            | CLASS: AH21-22S |