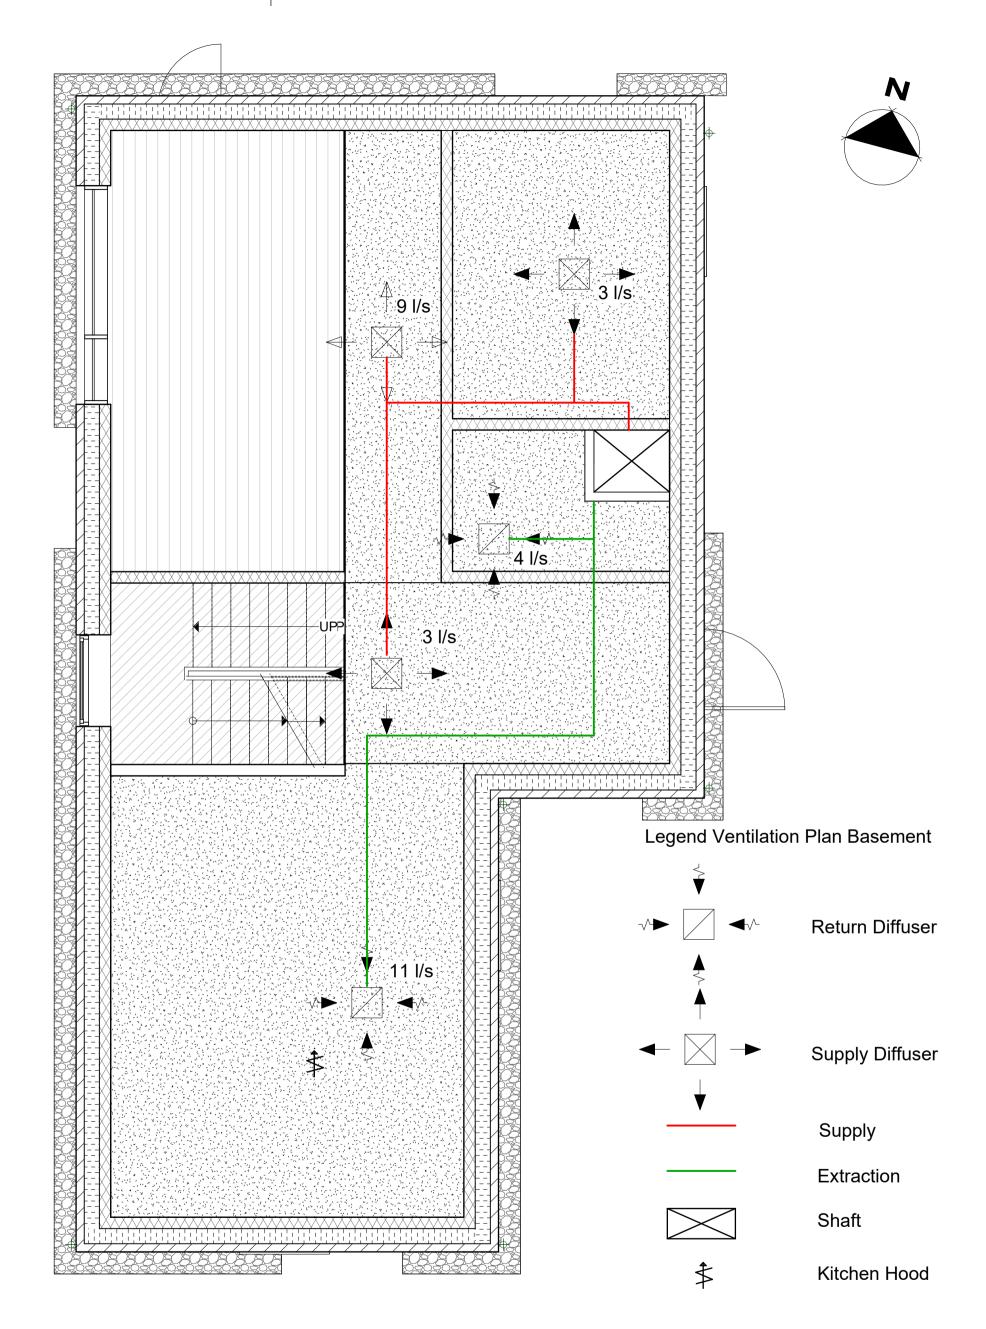

Ventilation ducts with a diameter of 80 mm.

| Bring ideas to life<br>VIA University College | VIA Built Er    | vironment & Engineering<br>Campus Horsens |
|-----------------------------------------------|-----------------|-------------------------------------------|
| PROJECT: 2 storey house with basement         | DATE: 12/13/22  |                                           |
| SUBJECT: Ventilation Plan Groundfloor         | SCALE: 1:50     | IXX_K01_TXX_H1_EX_N28                     |
| DRAWN BY: Dimitrian Cebotaru                  | CLASS: AH21-22S |                                           |