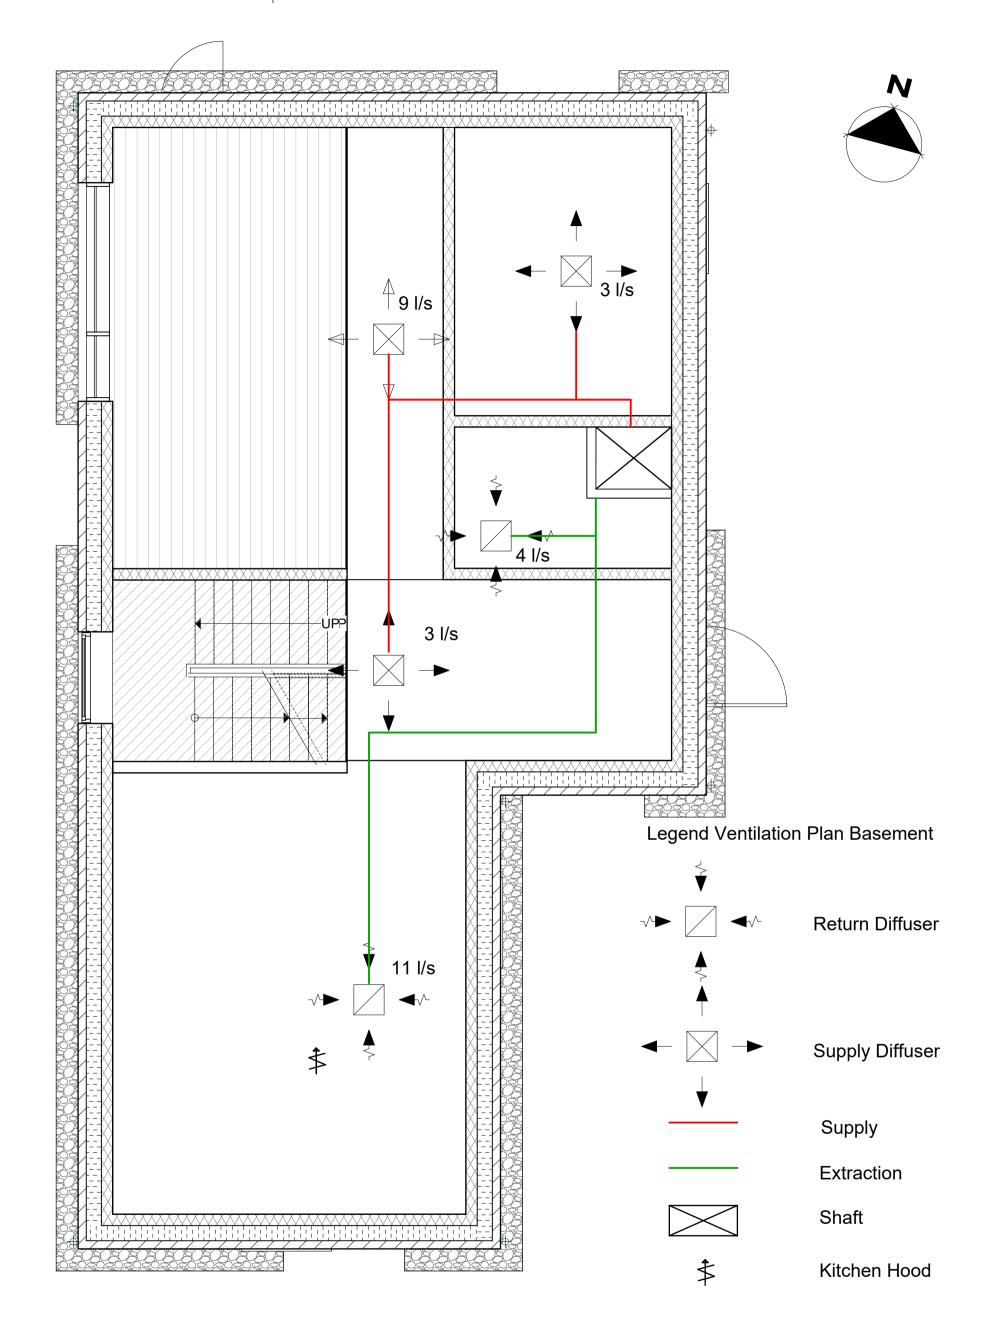

Ventilation ducts with a diameter of 80 mm.

| Bring ideas to life<br>VIA University College | VIA Built Er    | vironment & Engineering<br>Campus Horsens |
|-----------------------------------------------|-----------------|-------------------------------------------|
| PROJECT: 2 storey house with basement         | DATE: 12/13/22  |                                           |
| SUBJECT: Ventilation Plan Groundfloor         | SCALE: 1:50     | IXX_K01_TXX_H1_EX_N28                     |
| DRAWN BY: Dimitrian Cebotaru                  | CLASS: AH21-22S |                                           |