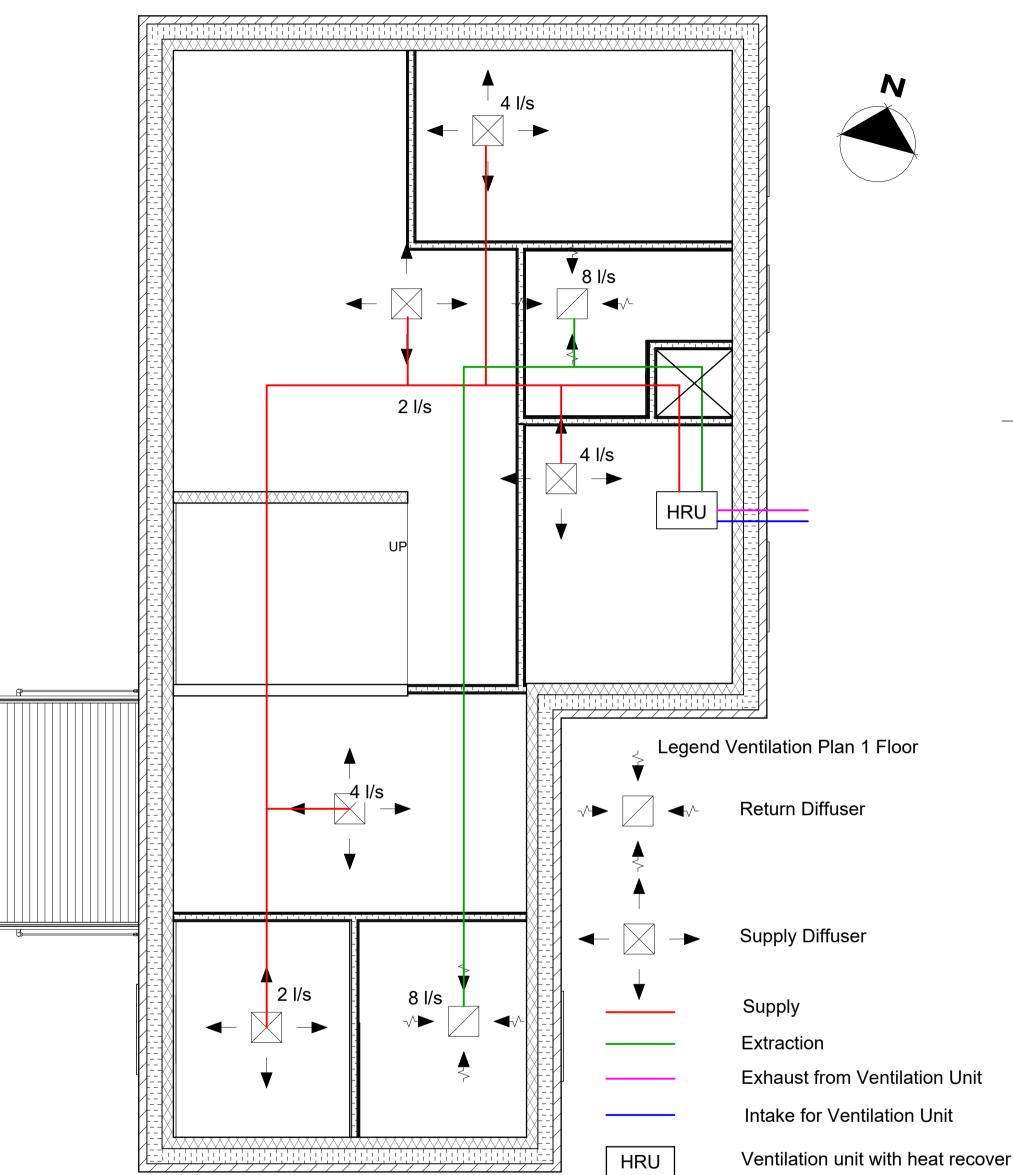

Shaft

Ventilation ducts with a diameter of 80 mm.

| Bring ideas to life<br>VIA University College | VIA Built Er    | ivironment & Engineering<br>Campus Horsens |
|-----------------------------------------------|-----------------|--------------------------------------------|
| PROJECT: 2 storey house with basement         | DATE: 12/13/22  |                                            |
| SUBJECT: Ventilation Plan 1 Floor             | SCALE: 1:50     | IXX_K01_TXX_H1_EX_N29                      |
| DRAWN BY: Dimitrian Cebotaru                  | CLASS: AH21-22S |                                            |