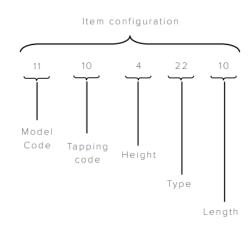

The Heat Loss in our selected room (Bathroom 1) is 174 W We will choose an Integral T11 radiator.

11 11 03 11 06

Model Code: 11 Tapping Code: 11

Height: 3 Type: 11 Length: 6

H: 300

Output: 295 W/m HeatLoss: 174 W